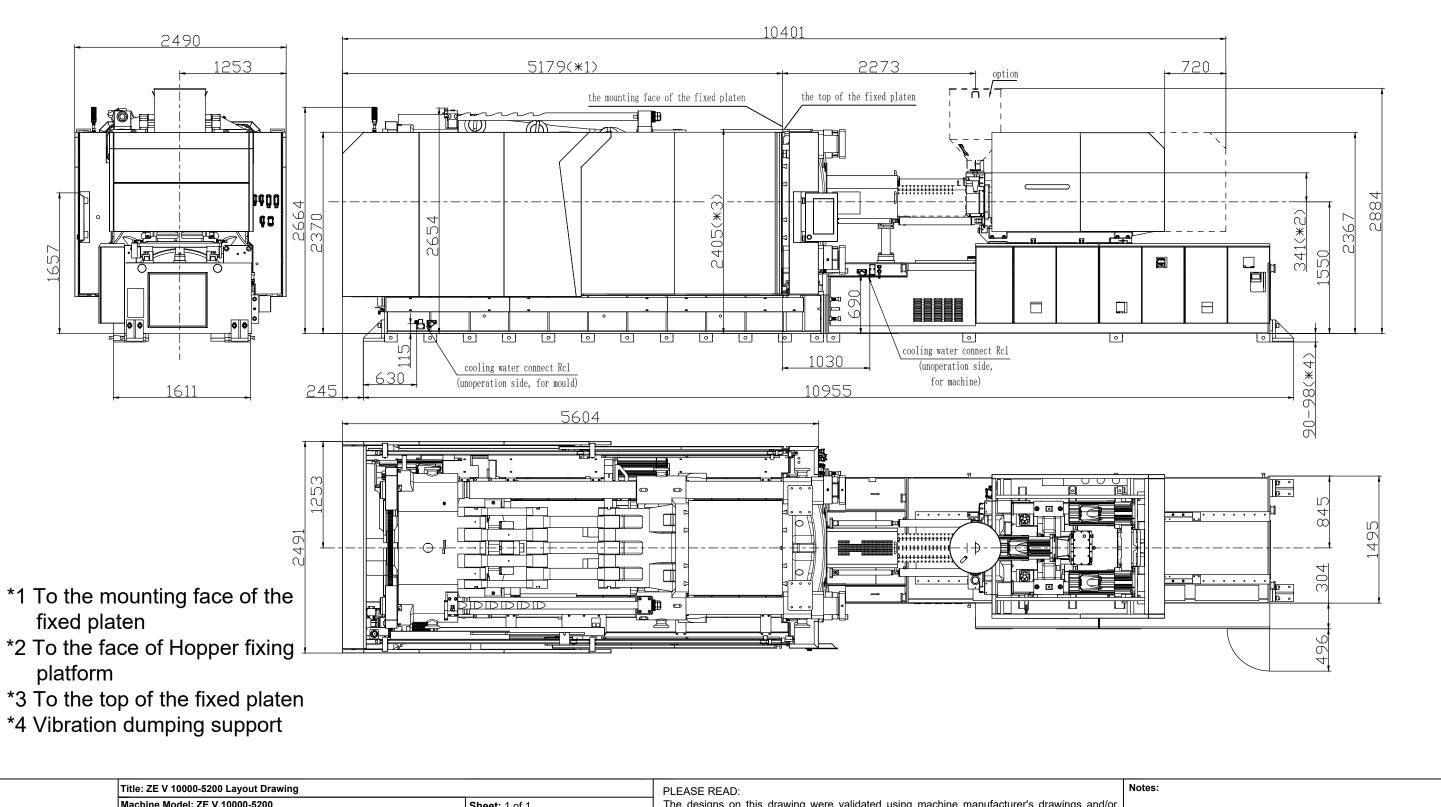

| Title: ZE V 10000-5200 Layout Drawing        |                |                             |                 |                                                                                                                                                                                       | PLEASE READ: Notes:                                                                             |                      |  |  |  |
|----------------------------------------------|----------------|-----------------------------|-----------------|---------------------------------------------------------------------------------------------------------------------------------------------------------------------------------------|-------------------------------------------------------------------------------------------------|----------------------|--|--|--|
|                                              |                | Sheet: 1 of 1               |                 | The designs on this drawing were validated using machine manufacturer's drawings and/or information supplied by Absolute or the customer. It is the responsibility of the customer to |                                                                                                 |                      |  |  |  |
|                                              | ABSOLUTE       |                             | Drawn By: Harry | Date: 3/22/2024                                                                                                                                                                       | review and confirm that all dime                                                                |                      |  |  |  |
|                                              |                | Chkd By:LEON XIE            | Date: 3/22/2024 |                                                                                                                                                                                       | accordance with the facility requirements for space, part clearance, overhead clearance, or any |                      |  |  |  |
|                                              | Revision Date: | ion Date: Drawing #: Layout |                 | Size: 11 X 17 "B"                                                                                                                                                                     | other interference. By signing this document, the customer accepts full responsibility for this |                      |  |  |  |
|                                              | Rev #: 1       |                             |                 | Units: mm / [in]                                                                                                                                                                      | design and application.                                                                         |                      |  |  |  |
| Absolute Haitian Corporation                 | Rev #: 2       |                             |                 | Material:                                                                                                                                                                             |                                                                                                 |                      |  |  |  |
| 33 Southgate St. Worcester, MA               | Rev #: 3       |                             |                 | Part:<br>Part:                                                                                                                                                                        | Customer:                                                                                       | Customer Approval:   |  |  |  |
| T:+1 508-792-4305<br>www.absolutehaitian.com | Rev #: 4       |                             | Part<br>Par     |                                                                                                                                                                                       |                                                                                                 | Authorized Signature |  |  |  |
|                                              | Rev #: 5       |                             |                 | Part:<br>Part:                                                                                                                                                                        |                                                                                                 |                      |  |  |  |
|                                              |                |                             |                 |                                                                                                                                                                                       |                                                                                                 |                      |  |  |  |