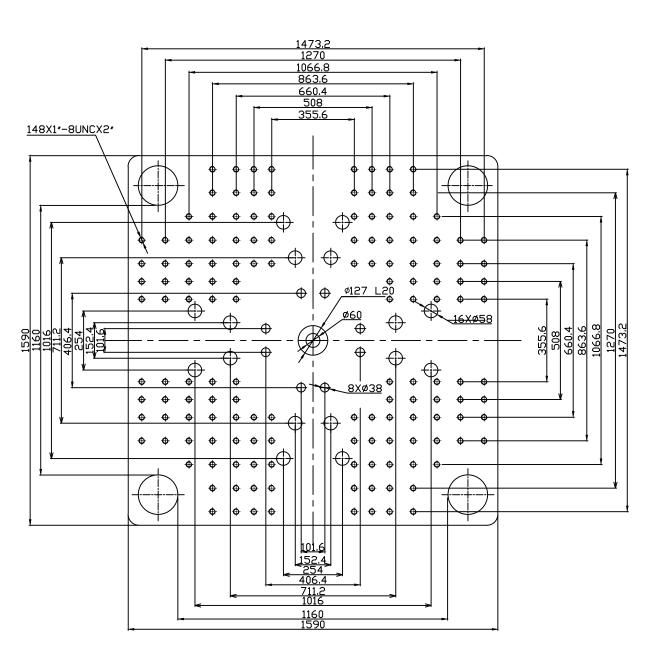

(⊢ Ē Ţ \_\_\_\_ 90-98 0 0 0 0

| Tit                                          | tle: ZE V <sup>·</sup>                     | 10000 Robot M  | Iounting Drawing          |                  | PLEASE READ:      |                                                                                                                                                                      |                      |  |
|----------------------------------------------|--------------------------------------------|----------------|---------------------------|------------------|-------------------|----------------------------------------------------------------------------------------------------------------------------------------------------------------------|----------------------|--|
| Ma                                           | achine Mo                                  | odel: ZE V 100 | 000                       | Sheet: 1 of 1    |                   | The designs on this drawing were validated using machine manufacturer's drawings                                                                                     |                      |  |
| ABSOLUTE                                     | lachine Serial Number:<br>lachine Tonnage: |                |                           | Drawn By: Harry  | Date: 4/9/2024    | information supplied by Absolute or the customer. It is the responsibility of the<br>review and confirm that all dimensions are consistent with the application into |                      |  |
|                                              |                                            | J              |                           | Chkd By:LEON XIE | Date: 4/9/2024    | accordance with the facility requirements for space, part clearance, overhead clearance,                                                                             |                      |  |
|                                              | Revision [                                 | Date:          | Drawing #: Robot Mounting | NOT TO SCALE     | Size: 11 X 17 "B" | other interference. By signing this document, the customer accepts full responsibility f                                                                             |                      |  |
| F                                            | Rev #: 1                                   |                |                           |                  | Units: mm / [in]  | design and application.                                                                                                                                              |                      |  |
| Absolute Haitian Corporation                 | Rev #: 2                                   |                |                           |                  | Part:<br>Part:    |                                                                                                                                                                      |                      |  |
|                                              | Rev #: 3                                   |                |                           |                  |                   | Customer:                                                                                                                                                            | Customer Approval:   |  |
| T:+1 508-792-4305<br>www.absolutehaitian.com | Rev #: 4                                   |                |                           |                  |                   |                                                                                                                                                                      | Authorized Signature |  |
|                                              | Rev #: 5                                   |                |                           |                  | Part:<br>Part:    |                                                                                                                                                                      |                      |  |

**\_**P

╺╋╴

**\*** 

|            | Notes: |
|------------|--------|
| s and/or   |        |
| tomer to   |        |
| d and in   |        |
| e, or any  |        |
| / for this |        |
|            |        |
|            |        |
|            |        |
|            |        |
|            |        |
|            |        |
|            |        |