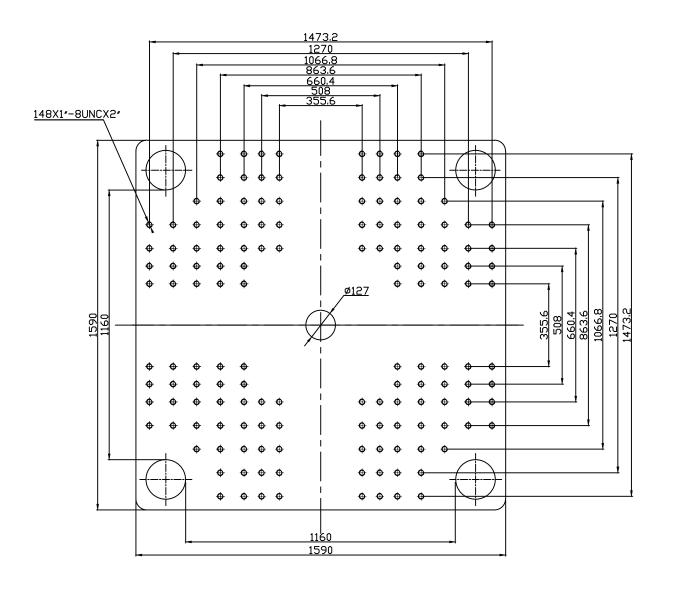

Absolute Haitian Corporation • 33 Southgate St. Worcester, MA 01610 508-459-5372 • absolutehaitian.com

|                                                                        | Title: ZE V 10000 Fixed 8 | Moving Platens Drawing |                                                                                                                                                                                                          |                                                                                                 | PLEASE READ:                                                                                    |                      |  |
|------------------------------------------------------------------------|---------------------------|------------------------|----------------------------------------------------------------------------------------------------------------------------------------------------------------------------------------------------------|-------------------------------------------------------------------------------------------------|-------------------------------------------------------------------------------------------------|----------------------|--|
|                                                                        | Machine Model: ZE V 100   |                        | Sheet: 1 of 1                                                                                                                                                                                            |                                                                                                 | The designs on this drawing were validated using machine manufacturer's drawings and/or         |                      |  |
| ABSOLUTE Machine Serial Number:<br>Machine Tonnage:<br>Pervision Date: |                           | Drawn By: Harry        | Date: 5/30/2024 information supplied by Absolute or the customer. It is the responsibility of the customer to review and confirm that all dimensions are consistent with the application intended and in |                                                                                                 |                                                                                                 |                      |  |
|                                                                        |                           | Chkd By:LEON XIE       | Date: 5/30/2024                                                                                                                                                                                          | accordance with the facility requirements for space, part clearance, overhead clearance, or any |                                                                                                 |                      |  |
|                                                                        | Revision Date:            | Drawing #:             | NOT TO SCALE                                                                                                                                                                                             | Size: 11 X 17 "B"                                                                               | other interference. By signing this document, the customer accepts full responsibility for this |                      |  |
|                                                                        | Rev #: 1                  |                        |                                                                                                                                                                                                          | Units: mm / [in]                                                                                | design and application.                                                                         |                      |  |
| Absolute Haitian Corporation                                           | Rev #: 2                  |                        |                                                                                                                                                                                                          | Material:                                                                                       |                                                                                                 |                      |  |
| 33 Southgate St. Worcester, MA                                         | Rev #: 3                  |                        |                                                                                                                                                                                                          | Part:                                                                                           | Customer:                                                                                       | Customer Approval:   |  |
| T:+1 508-792-4305<br>www.absolutehaitian.com                           | Rev #: 4                  |                        |                                                                                                                                                                                                          | Part:<br>Part:                                                                                  |                                                                                                 | Authorized Signature |  |
|                                                                        | Rev #: 5                  |                        |                                                                                                                                                                                                          | Part:<br>Part:                                                                                  |                                                                                                 |                      |  |