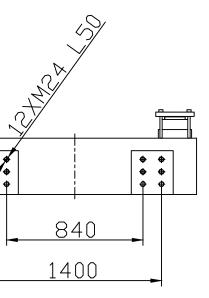

(⊢ Ē Ţ \_\_\_\_ 90-98 0 0 0 0

| Tit                                          | tle: ZE V <sup>·</sup>                     | 10000 Robot M  | Iounting Drawing          |                  | PLEASE READ:      |                                                                                                                                                                      |                      |  |
|----------------------------------------------|--------------------------------------------|----------------|---------------------------|------------------|-------------------|----------------------------------------------------------------------------------------------------------------------------------------------------------------------|----------------------|--|
| Ma                                           | achine Mo                                  | odel: ZE V 100 | 000                       | Sheet: 1 of 1    |                   | The designs on this drawing were validated using machine manufacturer's drawings                                                                                     |                      |  |
| ABSOLUTE                                     | lachine Serial Number:<br>lachine Tonnage: |                |                           | Drawn By: Harry  | Date: 4/9/2024    | information supplied by Absolute or the customer. It is the responsibility of the<br>review and confirm that all dimensions are consistent with the application into |                      |  |
|                                              |                                            | J              |                           | Chkd By:LEON XIE | Date: 4/9/2024    | accordance with the facility requirements for space, part clearance, overhead clearance,                                                                             |                      |  |
|                                              | Revision [                                 | Date:          | Drawing #: Robot Mounting | NOT TO SCALE     | Size: 11 X 17 "B" | other interference. By signing this document, the customer accepts full responsibility f                                                                             |                      |  |
| F                                            | Rev #: 1                                   |                |                           |                  | Units: mm / [in]  | design and application.                                                                                                                                              |                      |  |
| Absolute Haitian Corporation                 | Rev #: 2                                   |                |                           |                  | Part:<br>Part:    |                                                                                                                                                                      |                      |  |
|                                              | Rev #: 3                                   |                |                           |                  |                   | Customer:                                                                                                                                                            | Customer Approval:   |  |
| T:+1 508-792-4305<br>www.absolutehaitian.com | Rev #: 4                                   |                |                           |                  |                   |                                                                                                                                                                      | Authorized Signature |  |
|                                              | Rev #: 5                                   |                |                           |                  | Part:<br>Part:    |                                                                                                                                                                      |                      |  |

**\_**P

╺╋╴

**\*** 

|            | Notes: |
|------------|--------|
| s and/or   |        |
| tomer to   |        |
| d and in   |        |
| e, or any  |        |
| / for this |        |
|            |        |
|            |        |
|            |        |
|            |        |
|            |        |
|            |        |
|            |        |