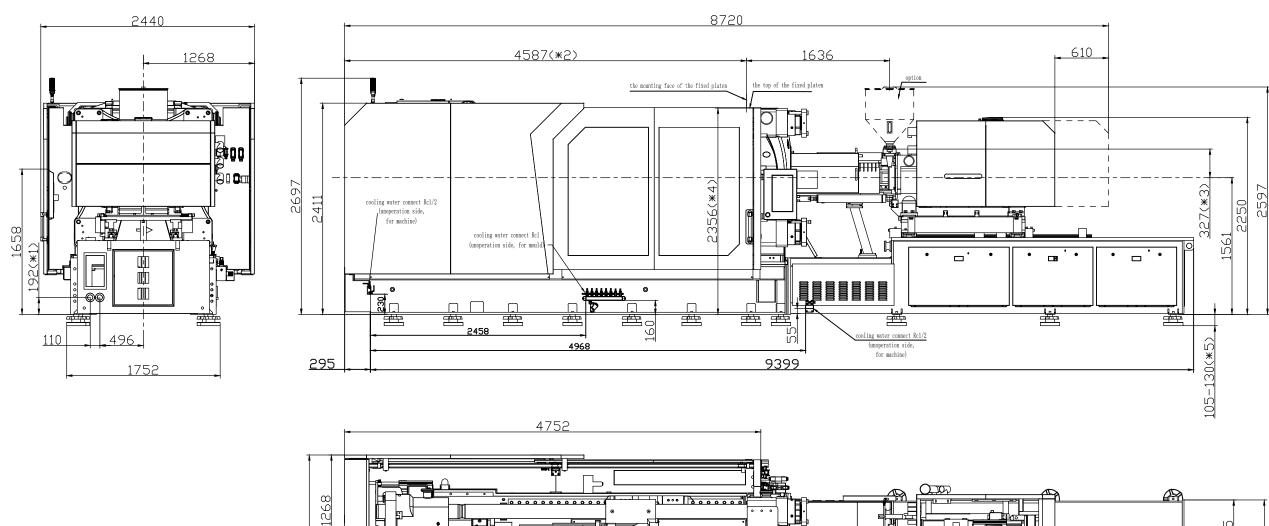

0

0

\_\_\_\_\_

8

\*1 Power in

Current and Power Cable are shown in the Main Power Supply Circuit

2407

1

- \*2 To the mounting face of the fixed platen
- \*3 To the face of Hopper fixing platform
- \*4 To the top of the fixed platen
- \*5 Vibration dumping support

•

Machine Model: ZE V 6500-2250 Machine Serial Number: The designs on this drawing were validated using machine manufacturer's drawings information supplied by Absolute or the customer. It is the responsibility of the custo Machine Tonnage: review and confirm that all dimensions are consistent with the application intended Chkd By:LEON XIE Date: 3/22/2024 accordance with the facility requirements for space, part clearance, overhead clearance, Revision Date: NOT TO SCALE Size: 11 X 17 "B" other interference. By signing this document, the customer accepts full responsibility Drawing #: Layout design and application. Rev #: 1 Units: mm / [in] Rev #: 2 Material: Absolute Haitian Corporation Part: Part: Part: Part: Part: Part: Part: Rev #: 3 33 Southgate St. Worcester, MA Customer: Customer Approval: T:+1 508-792-4305 Rev #: 4 uthorized Signature www.absolutehaitian.com Rev #: 5