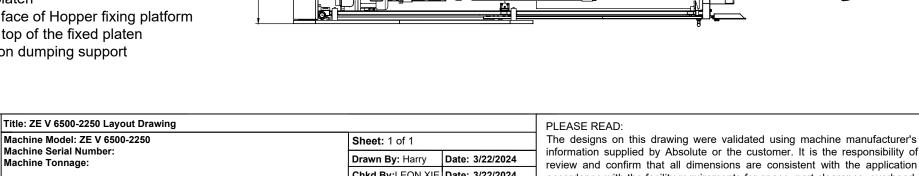

0

0

\_\_\_\_\_

8

\*1 Power in

Current and Power Cable are shown in the Main Power Supply Circuit

2407

1

- \*2 To the mounting face of the fixed platen
- \*3 To the face of Hopper fixing platform
- \*4 To the top of the fixed platen
- \*5 Vibration dumping support

•

Machine Model: ZE V 6500-2250 Machine Serial Number: The designs on this drawing were validated using machine manufacturer's drawings information supplied by Absolute or the customer. It is the responsibility of the custo Machine Tonnage: review and confirm that all dimensions are consistent with the application intended Chkd By:LEON XIE Date: 3/22/2024 accordance with the facility requirements for space, part clearance, overhead clearance, Revision Date: NOT TO SCALE Size: 11 X 17 "B" other interference. By signing this document, the customer accepts full responsibility Drawing #: Layout design and application. Rev #: 1 Units: mm / [in] Rev #: 2 Material: Absolute Haitian Corporation Part: Part: Part: Part: Part: Part: Part: Rev #: 3 33 Southgate St. Worcester, MA Customer: Customer Approval: T:+1 508-792-4305 Rev #: 4 uthorized Signature www.absolutehaitian.com Rev #: 5