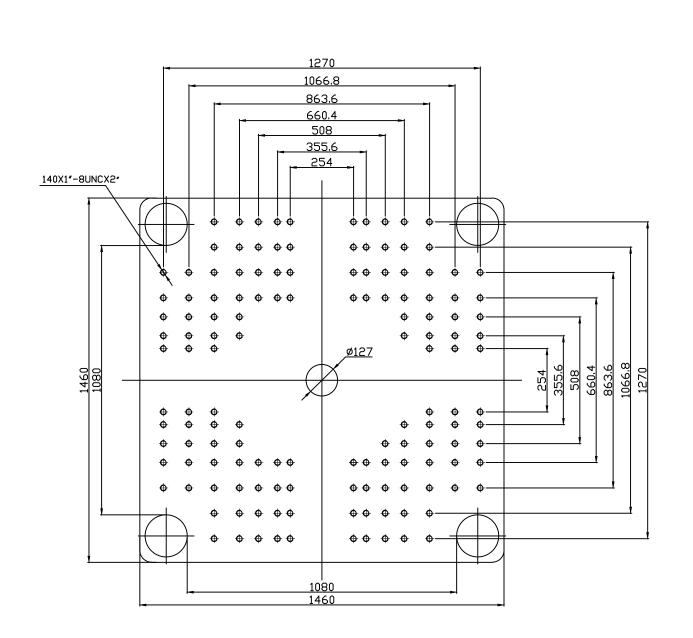

Absolute Haitian Corporation • 33 Southgate St. Worcester, MA 01610 508-459-5372 • absolutehaitian.com

Title: ZE/VEV 6500 Fixed & Moving Platens Drawing

Fixed Platen

| Moving |  |
|--------|--|
|--------|--|

|         | 1 |
|---------|---|
| HAITIAN |   |
|         | ľ |
|         | Γ |

|                                                                                | 1                          |                            |            |            |                                 |                         |                                                                                            |                                                                                                                      |
|--------------------------------------------------------------------------------|----------------------------|----------------------------|------------|------------|---------------------------------|-------------------------|--------------------------------------------------------------------------------------------|----------------------------------------------------------------------------------------------------------------------|
|                                                                                | Machine Model: ZE/VEV 6500 |                            |            | Sheet: 1 o | Sheet: 1 of 1                   |                         | The designs on this drawing were validated using machine manufacturer's drawings a         |                                                                                                                      |
|                                                                                | Machine 3                  | Serial Number:<br>Fonnage: |            | Drawn By:  | Harry                           | Date: 1/9/2024          |                                                                                            | e or the customer. It is the responsibility of the custom<br>ensions are consistent with the application intended ar |
|                                                                                |                            |                            |            | Chkd By:L  | Chkd By:LEON XIE Date: 1/9/2024 |                         | accordance with the facility requirements for space, part clearance, overhead clearance, o |                                                                                                                      |
|                                                                                | Revision                   | Date:                      | Drawing #: | NOT TO S   | CALE                            | Size: 11 X 17 "B"       |                                                                                            | is document, the customer accepts full responsibility for                                                            |
|                                                                                | Rev #: 1   Rev #: 2        |                            |            | Ur<br>Ma   |                                 | design and application. |                                                                                            |                                                                                                                      |
| Absolute Haitian Corporation                                                   |                            |                            |            |            |                                 |                         |                                                                                            |                                                                                                                      |
| 33 Southgate St. Worcester, MA<br>T:+1 508-792-4305<br>www.absolutehaitian.com | Rev #: 3                   |                            |            |            |                                 | Part:<br>Part:          | Customer:                                                                                  | Customer Approval:                                                                                                   |
|                                                                                | Rev #: 4                   |                            |            |            |                                 | Part:<br>Part:          |                                                                                            | Authorized Signature                                                                                                 |
|                                                                                | Rev #: 5                   |                            |            |            |                                 | Part:<br>Part:          |                                                                                            |                                                                                                                      |
|                                                                                | Rev #: 5                   |                            |            |            |                                 | Part:                   |                                                                                            |                                                                                                                      |