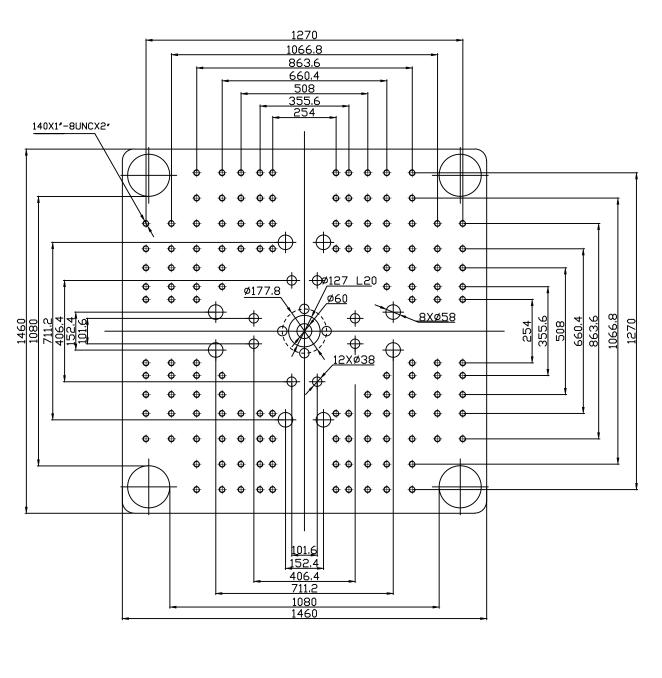

Absolute Haitian Corporation • 33 Southgate St. Worcester, MA 01610 508-459-5372 • absolutehaitian.com

Title: ZE/VEV 6500 Fixed & Moving Platens Drawing

Fixed Platen

| Moving |  |
|--------|--|
|--------|--|

|         | 1 |
|---------|---|
| HAITIAN |   |
|         | ľ |
|         | Γ |

|                                                                                | 1                          |                            |            |            |                                 |                         |                                                                                            |                                                                                                                      |
|--------------------------------------------------------------------------------|----------------------------|----------------------------|------------|------------|---------------------------------|-------------------------|--------------------------------------------------------------------------------------------|----------------------------------------------------------------------------------------------------------------------|
|                                                                                | Machine Model: ZE/VEV 6500 |                            |            | Sheet: 1 o | Sheet: 1 of 1                   |                         | The designs on this drawing were validated using machine manufacturer's drawings a         |                                                                                                                      |
|                                                                                | Machine 3                  | Serial Number:<br>Fonnage: |            | Drawn By:  | Harry                           | Date: 1/9/2024          |                                                                                            | e or the customer. It is the responsibility of the custom<br>ensions are consistent with the application intended ar |
|                                                                                |                            |                            |            | Chkd By:L  | Chkd By:LEON XIE Date: 1/9/2024 |                         | accordance with the facility requirements for space, part clearance, overhead clearance, o |                                                                                                                      |
|                                                                                | Revision                   | Date:                      | Drawing #: | NOT TO S   | CALE                            | Size: 11 X 17 "B"       |                                                                                            | is document, the customer accepts full responsibility for                                                            |
|                                                                                | Rev #: 1   Rev #: 2        |                            |            | Ur<br>Ma   |                                 | design and application. |                                                                                            |                                                                                                                      |
| Absolute Haitian Corporation                                                   |                            |                            |            |            |                                 |                         |                                                                                            |                                                                                                                      |
| 33 Southgate St. Worcester, MA<br>T:+1 508-792-4305<br>www.absolutehaitian.com | Rev #: 3                   |                            |            |            |                                 | Part:<br>Part:          | Customer:                                                                                  | Customer Approval:                                                                                                   |
|                                                                                | Rev #: 4                   |                            |            |            |                                 | Part:<br>Part:          |                                                                                            | Authorized Signature                                                                                                 |
|                                                                                | Rev #: 5                   |                            |            |            |                                 | Part:<br>Part:          |                                                                                            |                                                                                                                      |
|                                                                                | Rev #: 5                   |                            |            |            |                                 | Part:                   |                                                                                            |                                                                                                                      |