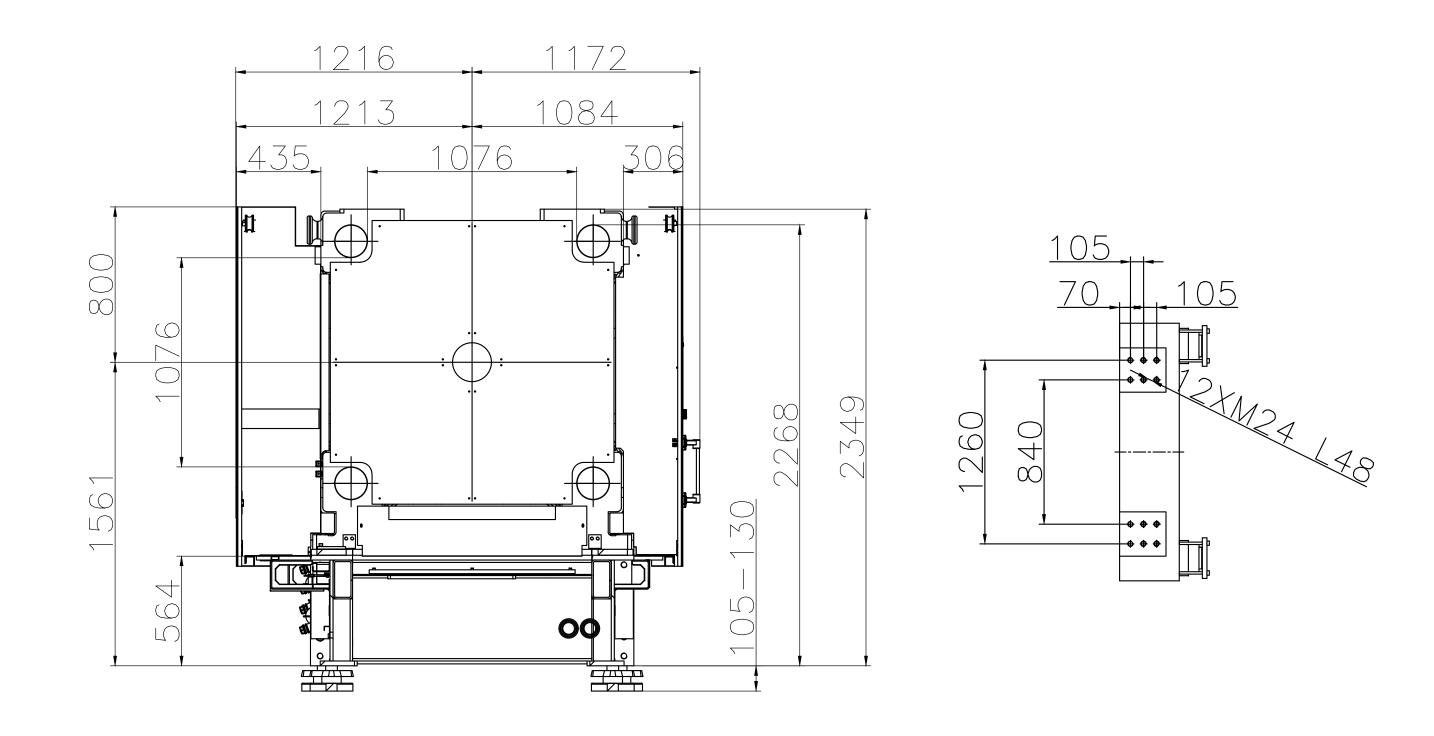

0

0

\_\_\_\_\_

8

\*1 Power in

Current and Power Cable are shown in the Main Power Supply Circuit

2407

1

- \*2 To the mounting face of the fixed platen
- \*3 To the face of Hopper fixing platform
- \*4 To the top of the fixed platen
- \*5 Vibration dumping support

•

Machine Model: ZE V 6500-2250 Machine Serial Number: The designs on this drawing were validated using machine manufacturer's drawings information supplied by Absolute or the customer. It is the responsibility of the custo Machine Tonnage: review and confirm that all dimensions are consistent with the application intended Chkd By:LEON XIE Date: 3/22/2024 accordance with the facility requirements for space, part clearance, overhead clearance, Revision Date: NOT TO SCALE Size: 11 X 17 "B" other interference. By signing this document, the customer accepts full responsibility Drawing #: Layout design and application. Rev #: 1 Units: mm / [in] Rev #: 2 Material: Absolute Haitian Corporation Part: Part: Part: Part: Part: Part: Part: Rev #: 3 33 Southgate St. Worcester, MA Customer: Customer Approval: T:+1 508-792-4305 Rev #: 4 uthorized Signature www.absolutehaitian.com Rev #: 5