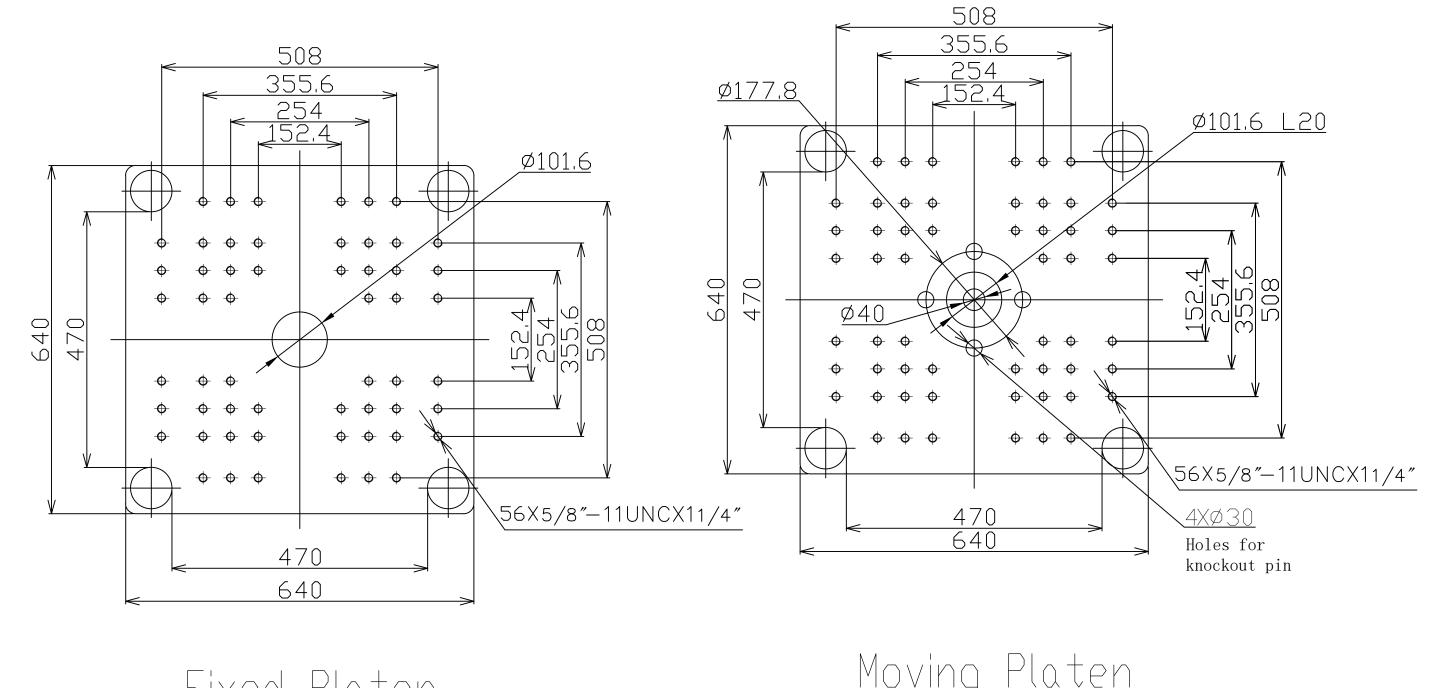

Absolute Haitian Corporation • 33 Southgate St. Worcester, MA 01610 508-459-5372 • absolutehaitian.com

Fixed Platen

Moving Platen

|                                       | ⊢  |
|---------------------------------------|----|
|                                       | 1  |
|                                       | ۱ı |
|                                       |    |
|                                       | ľ  |
|                                       | L  |
|                                       | Γ  |
| · · · · · · · · · · · · · · · · · · · | L  |

|                                              | Title: ZE/VEV 1200 Fixed                   | & Moving Platens Drawing        |                 |                   | PLEASE READ:            |                                                                                                                             | Notes: |
|----------------------------------------------|--------------------------------------------|---------------------------------|-----------------|-------------------|-------------------------|-----------------------------------------------------------------------------------------------------------------------------|--------|
|                                              | Aachine Model: ZE/VEV 1200 Sheet: 1 of 1   |                                 |                 |                   |                         | re validated using machine manufacturer's drawings and/or                                                                   |        |
|                                              | Machine Serial Number:<br>Machine Tonnage: |                                 | Drawn By: Harry | Date: 1/9/2024    |                         | or the customer. It is the responsibility of the customer to<br>ensions are consistent with the application intended and in |        |
|                                              |                                            | Chkd By:LEON XIE Date: 1/9/2024 |                 |                   |                         | ements for space, part clearance, overhead clearance, or any                                                                |        |
|                                              | Revision Date:                             | Drawing #:                      | NOT TO SCALE    | Size: 11 X 17 "B" |                         | s document, the customer accepts full responsibility for this                                                               |        |
|                                              | Rev #: 1                                   |                                 |                 | Units: mm / [in]  | design and application. |                                                                                                                             |        |
| Absolute Haitian Corporation                 | Rev #: 2                                   |                                 |                 | Material:         |                         |                                                                                                                             |        |
| 33 Southgate St. Worcester, MA               | Rev #: 3                                   |                                 |                 | Part:<br>Part:    | Customer:               | Customer Approval:                                                                                                          |        |
| T:+1 508-792-4305<br>www.absolutehaitian.com | Rev #: 4                                   |                                 |                 | Part:<br>Part:    |                         | Authorized Signature                                                                                                        |        |
|                                              | Rev #: 5                                   |                                 |                 | Part:<br>Part:    |                         |                                                                                                                             |        |