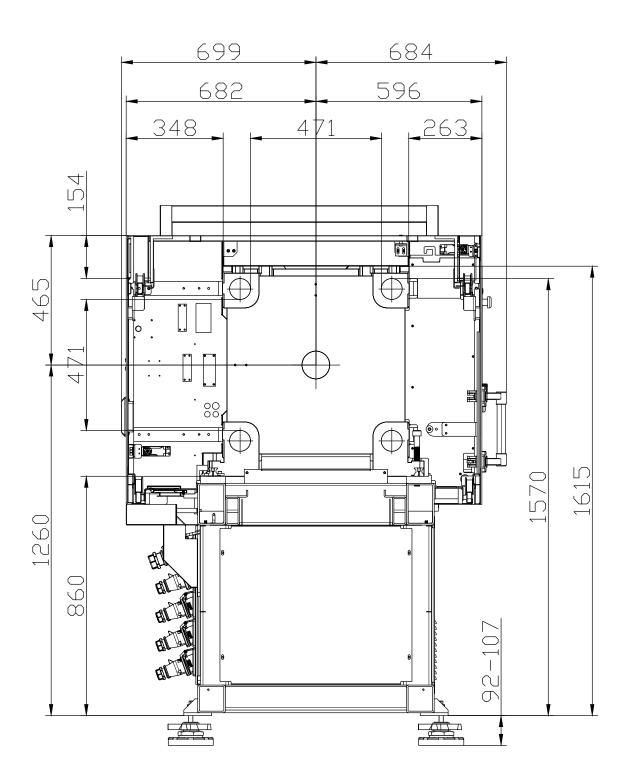

70 <u>35 -</u> +&XM16 (32 560 350 • • • •  $\square$ 

|                                              | Title: ZE \                                                              | / 1200 Robot M  | lounting Drawing          |                                                                                                                                                                                          |                   | PLEASE READ:                                                                            |                                                                |  |  |
|----------------------------------------------|--------------------------------------------------------------------------|-----------------|---------------------------|------------------------------------------------------------------------------------------------------------------------------------------------------------------------------------------|-------------------|-----------------------------------------------------------------------------------------|----------------------------------------------------------------|--|--|
|                                              |                                                                          | Model: ZE V 120 |                           | Sheet: 1 of 1                                                                                                                                                                            |                   | The designs on this drawing were validated using machine manufacturer's drawings and/or |                                                                |  |  |
|                                              | Machine Serial Number:<br>Machine Tonnage: Drawn By: Harry Date: 4/9/202 |                 | Date: 4/9/2024            | information supplied by Absolute or the customer. It is the responsibility of the customer to review and confirm that all dimensions are consistent with the application intended and in |                   |                                                                                         |                                                                |  |  |
|                                              |                                                                          |                 |                           | Chkd By:LEON XIE                                                                                                                                                                         | Date: 4/9/2024    |                                                                                         | rements for space, part clearance, overhead clearance, or any  |  |  |
|                                              | Revision                                                                 | Date:           | Drawing #: Robot Mounting | NOT TO SCALE                                                                                                                                                                             | Size: 11 X 17 "B" |                                                                                         | is document, the customer accepts full responsibility for this |  |  |
|                                              | Rev #: 1                                                                 |                 |                           |                                                                                                                                                                                          | Units: mm / [in]  | design and application.                                                                 |                                                                |  |  |
| Absolute Haitian Corporation                 | Rev #: 2                                                                 |                 |                           |                                                                                                                                                                                          | Material:         |                                                                                         |                                                                |  |  |
| 33 Southgate St. Worcester, MA               | Rev #: 3                                                                 |                 |                           |                                                                                                                                                                                          | Part:<br>Part:    | Customer:                                                                               | Customer Approval:                                             |  |  |
| T:+1 508-792-4305<br>www.absolutehaitian.com | Rev #: 4                                                                 |                 |                           |                                                                                                                                                                                          | Part:<br> Part:   |                                                                                         | Authorized Signature                                           |  |  |
|                                              | Rev #: 5                                                                 |                 |                           |                                                                                                                                                                                          | Part:<br>Part:    |                                                                                         |                                                                |  |  |