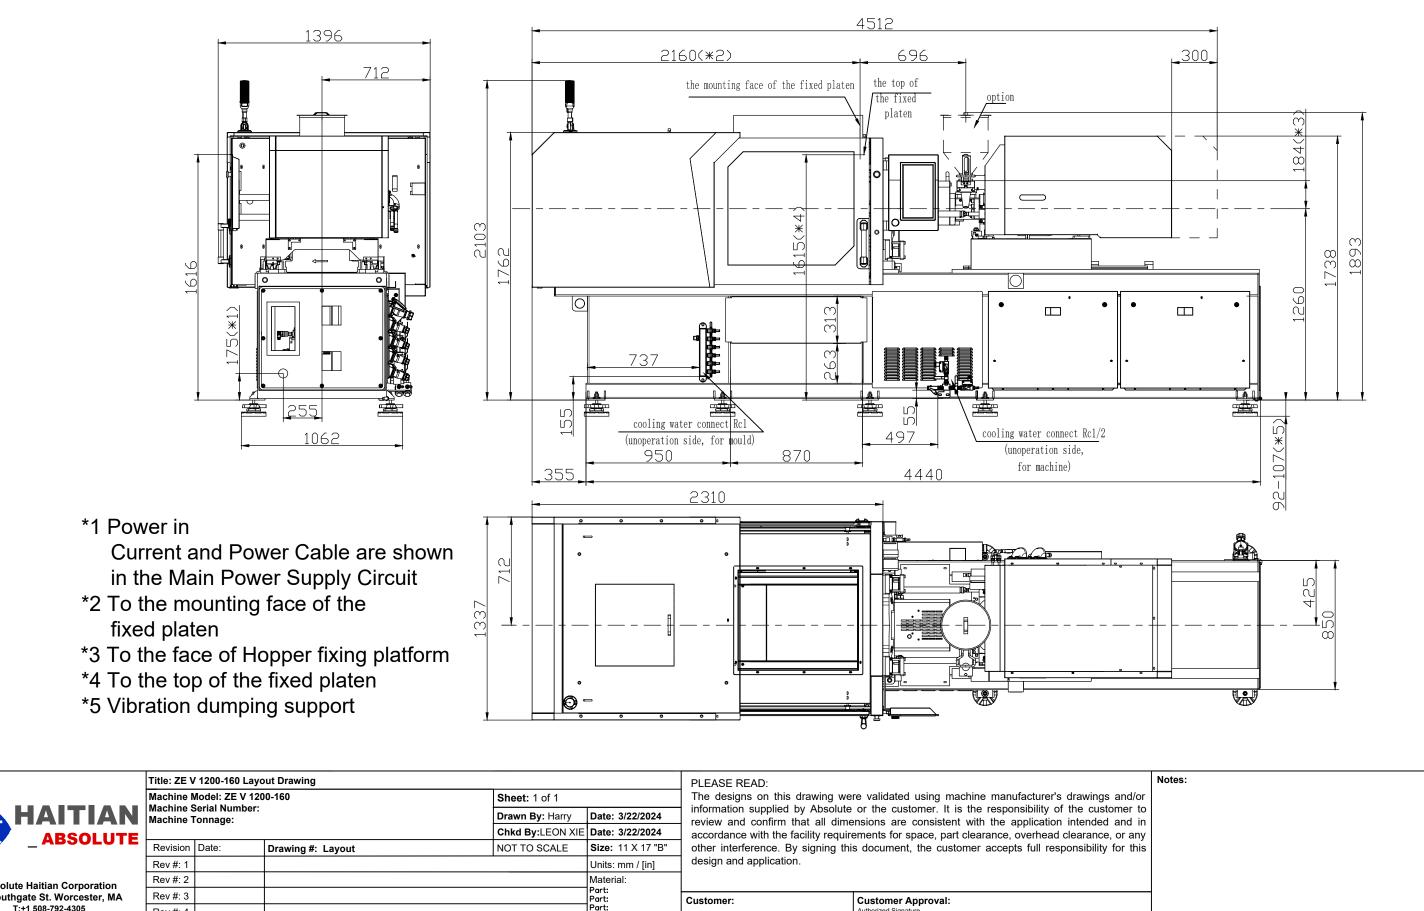

|                                              | Title: ZE | V 1200-160 Lay             | out Drawing       |                  |                   | PLEASE READ:            |                                                                                                                   |
|----------------------------------------------|-----------|----------------------------|-------------------|------------------|-------------------|-------------------------|-------------------------------------------------------------------------------------------------------------------|
|                                              | Machine   | Model: ZE V 12             | 200-160           | Sheet: 1 of 1    |                   |                         | re validated using machine manufacturer's drawings a                                                              |
|                                              | Machine   | Serial Number:<br>Tonnage: |                   | Drawn By: Harry  | Date: 3/22/2024   |                         | or the customer. It is the responsibility of the custom<br>ensions are consistent with the application intended a |
|                                              |           | -                          |                   | Chkd By:LEON XIE | Date: 3/22/2024   |                         | ements for space, part clearance, overhead clearance, o                                                           |
|                                              | Revision  | Date:                      | Drawing #: Layout | NOT TO SCALE     | Size: 11 X 17 "B" |                         | is document, the customer accepts full responsibility fo                                                          |
|                                              | Rev #: 1  |                            |                   |                  | Units: mm / [in]  | design and application. |                                                                                                                   |
| Absolute Haitian Corporation                 | Rev #: 2  |                            |                   |                  | Material:         |                         |                                                                                                                   |
| 33 Southgate St. Worcester, MA               | Rev #: 3  |                            |                   |                  | Part:<br>Part:    | Customer:               | Customer Approval:                                                                                                |
| T:+1 508-792-4305<br>www.absolutehaitian.com | Rev #: 4  |                            |                   |                  | Part:<br>Part:    |                         | Authorized Signature                                                                                              |
| www.absolutenatian.com                       | Rev #: 5  |                            |                   |                  | Part:<br> Part:   |                         |                                                                                                                   |