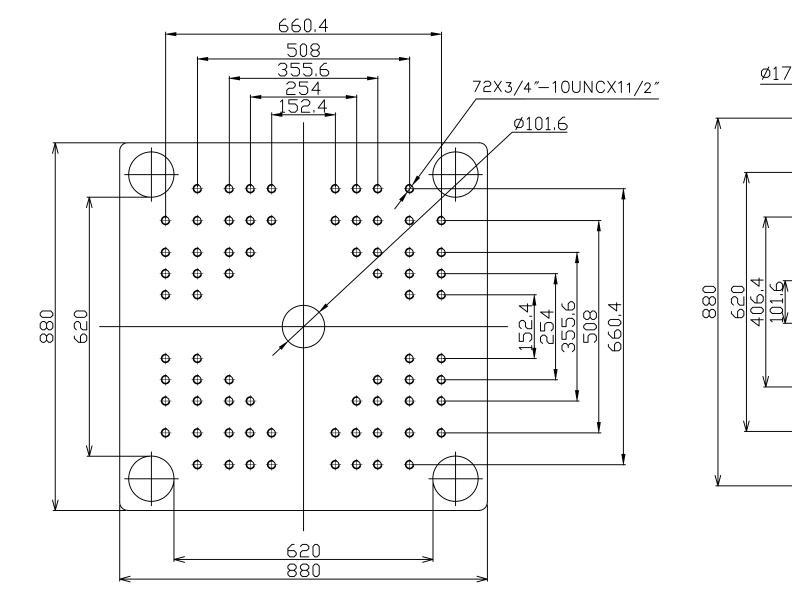

#### ZE2300V-430

ZERES 5 Series: Electric with Integrated Hydraulics

| Clamping Unit                   |         | ZE2300 V    |
|---------------------------------|---------|-------------|
| Clamping Force                  | kN      | 2300        |
|                                 | US Tons | 259         |
| Mold Opening Stroke             | mm      | 550         |
|                                 | in.     | 21.65       |
| Minimum Mold Height             | mm      | 220         |
|                                 | in.     | 8.66        |
| Maximum Mold Height             | mm      | 600         |
|                                 | in.     | 23.62       |
| Maximum Daylight                | mm      | 1150        |
|                                 | in.     | 45.28       |
| Distance Between Tie-Bars (HXV) | mm      | 620x620     |
|                                 | in.     | 24.41x24.41 |
| Platen Dimensions (HXV)         | mm      | 880x880     |
|                                 | in.     | 34.65x34.65 |
| Minimum Mold Size               | mm      | 400x400     |
|                                 | in.     | 15.75x15.75 |
| Ejector Stroke                  | mm      | 150         |
|                                 | in.     | 5.91        |
| Ejector Force                   | kN      | 55          |
|                                 | US Tons | 6           |

Absolute Haitian Corporation • 33 Southgate St. Worcester, MA 01610 508-459-5372 • absolutehaitian.com

Fixed Platen

|                                                                                                                | Title: ZE/VEV 2300 Fixed & Moving Platens Drawing |                            |                |                  |                                 | PLEASE READ:                     |                                                                                                                                                                                |                      |  |  |
|----------------------------------------------------------------------------------------------------------------|---------------------------------------------------|----------------------------|----------------|------------------|---------------------------------|----------------------------------|--------------------------------------------------------------------------------------------------------------------------------------------------------------------------------|----------------------|--|--|
|                                                                                                                | Machine                                           | Machine Model: ZE/VEV 2300 |                |                  | Sheet: 1 of 1                   |                                  | The designs on this drawing were validated using machine manufacturer's drawings and/or                                                                                        |                      |  |  |
| ABSOLUTE                                                                                                       |                                                   |                            | lumber:<br>le: |                  | r <b>awn By:</b> Harry          | Date: 1/9/2024                   | information supplied by Absolute or the customer. It is the responsibility of the custo<br>review and confirm that all dimensions are consistent with the application intended |                      |  |  |
|                                                                                                                |                                                   |                            |                |                  | Chkd By:LEON XIE Date: 1/9/2024 |                                  | accordance with the facility requirements for space, part clearance, overhead clearance, or any                                                                                |                      |  |  |
|                                                                                                                |                                                   | Date:                      | Drawing #:     | N                | OT TO SCALE                     | Size: 11 X 17 "B"                |                                                                                                                                                                                |                      |  |  |
| Absolute Haitian Corporation<br>33 Southgate St. Worcester, MA<br>T:+1 508-792-4305<br>www.absolutehaitian.com | Rev #: 1                                          |                            |                | Units: mm / [in] |                                 | design and application.          |                                                                                                                                                                                |                      |  |  |
|                                                                                                                | Rev #: 2                                          |                            |                |                  |                                 | Material:                        |                                                                                                                                                                                |                      |  |  |
|                                                                                                                | Rev #: 3                                          |                            |                |                  |                                 | Part:<br>Part:<br>Part:<br>Part: | Customer:                                                                                                                                                                      | Customer Approval:   |  |  |
|                                                                                                                | Rev #: 4                                          |                            |                |                  |                                 |                                  |                                                                                                                                                                                | Authorized Signature |  |  |
|                                                                                                                | Rev #: 5                                          |                            |                |                  |                                 | Part:<br>Part:                   |                                                                                                                                                                                |                      |  |  |