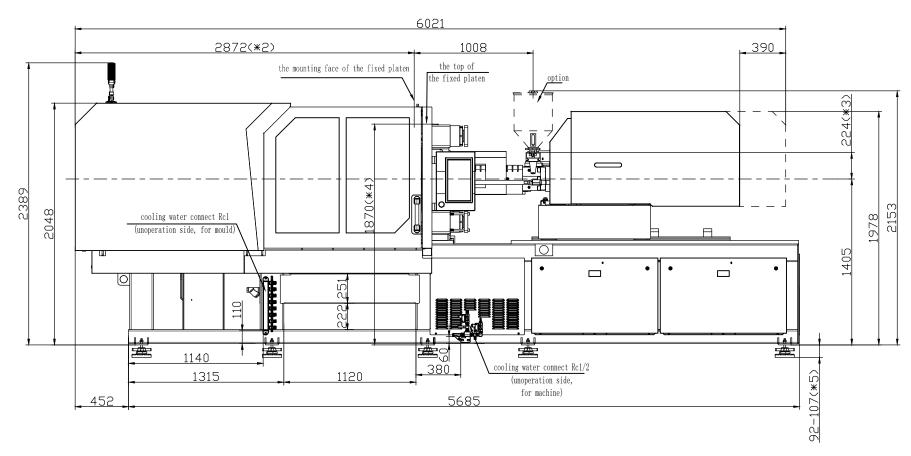

\*1 Power in

Current and Power Cable are shown in the Main Power Supply Circuit

- \*2 To the mounting face of the fixed platen
- \*3 To the face of Hopper fixing platform
- \*4 To the top of the fixed platen
- \*5 Vibration dumping support

| Title: ZE V 2300-430 Layout Drawing          |          |                 |                                 |                                                                                         |                                                                                                                                                                                          | PLEASE READ:                                                                                    |                      |  |
|----------------------------------------------|----------|-----------------|---------------------------------|-----------------------------------------------------------------------------------------|------------------------------------------------------------------------------------------------------------------------------------------------------------------------------------------|-------------------------------------------------------------------------------------------------|----------------------|--|
| ABSOLUTE                                     |          | Sheet: 1 of 1   |                                 | The designs on this drawing were validated using machine manufacturer's drawings and/or |                                                                                                                                                                                          |                                                                                                 |                      |  |
|                                              |          | Drawn By: Harry | Drawn By: Harry Date: 3/22/2024 |                                                                                         | information supplied by Absolute or the customer. It is the responsibility of the customer to review and confirm that all dimensions are consistent with the application intended and in |                                                                                                 |                      |  |
|                                              |          |                 | Chkd By:LEON XIE                | Date: 3/22/2024                                                                         | accordance with the facility requirements for space, part clearance, overhead clearance, or a                                                                                            |                                                                                                 |                      |  |
|                                              | Revision | Date: Dra       | wing #: Layout                  | NOT TO SCALE                                                                            | Size: 11 X 17 "B"                                                                                                                                                                        | other interference. By signing this document, the customer accepts full responsibility for this |                      |  |
|                                              |          |                 |                                 |                                                                                         | Units: mm / [in]                                                                                                                                                                         | design and application.                                                                         |                      |  |
| Absolute Haitian Corporation                 |          |                 |                                 | Material:                                                                               |                                                                                                                                                                                          |                                                                                                 |                      |  |
| 33 Southgate St. Worcester, MA               |          |                 |                                 | Part:<br>Part:                                                                          | Customer:                                                                                                                                                                                | Customer Approval:                                                                              |                      |  |
| T:+1 508-792-4305<br>www.absolutehaitian.com | Rev #: 4 |                 | F                               |                                                                                         |                                                                                                                                                                                          | t:                                                                                              | Authorized Signature |  |
|                                              | Rev #: 5 |                 |                                 | Part:<br> Part:                                                                         |                                                                                                                                                                                          |                                                                                                 |                      |  |