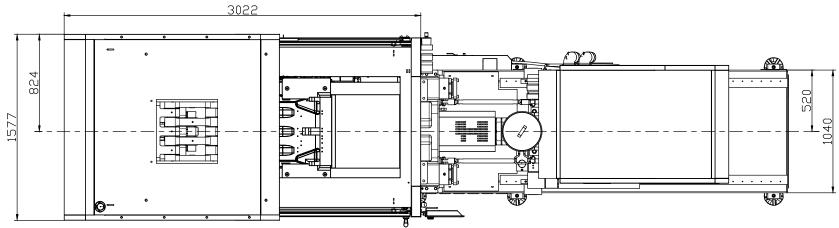

| Title: ZE V 2300-430 Layout Drawing          |          |                 |                                 |                                                                                         |                                                                                                                                                                                          | PLEASE READ:                                                                                    |                      |  |
|----------------------------------------------|----------|-----------------|---------------------------------|-----------------------------------------------------------------------------------------|------------------------------------------------------------------------------------------------------------------------------------------------------------------------------------------|-------------------------------------------------------------------------------------------------|----------------------|--|
| ABSOLUTE                                     |          | Sheet: 1 of 1   |                                 | The designs on this drawing were validated using machine manufacturer's drawings and/or |                                                                                                                                                                                          |                                                                                                 |                      |  |
|                                              |          | Drawn By: Harry | Drawn By: Harry Date: 3/22/2024 |                                                                                         | information supplied by Absolute or the customer. It is the responsibility of the customer to review and confirm that all dimensions are consistent with the application intended and in |                                                                                                 |                      |  |
|                                              |          |                 | Chkd By:LEON XIE                | Date: 3/22/2024                                                                         | accordance with the facility requirements for space, part clearance, overhead clearance, or a                                                                                            |                                                                                                 |                      |  |
|                                              | Revision | Date: Dra       | wing #: Layout                  | NOT TO SCALE                                                                            | Size: 11 X 17 "B"                                                                                                                                                                        | other interference. By signing this document, the customer accepts full responsibility for this |                      |  |
|                                              |          |                 |                                 |                                                                                         | Units: mm / [in]                                                                                                                                                                         | design and application.                                                                         |                      |  |
| Absolute Haitian Corporation                 |          |                 |                                 | Material:                                                                               |                                                                                                                                                                                          |                                                                                                 |                      |  |
| 33 Southgate St. Worcester, MA               |          |                 |                                 | Part:<br>Part:                                                                          | Customer:                                                                                                                                                                                | Customer Approval:                                                                              |                      |  |
| T:+1 508-792-4305<br>www.absolutehaitian.com | Rev #: 4 |                 | F                               |                                                                                         |                                                                                                                                                                                          | t:                                                                                              | Authorized Signature |  |
|                                              | Rev #: 5 |                 |                                 | Part:<br> Part:                                                                         |                                                                                                                                                                                          |                                                                                                 |                      |  |