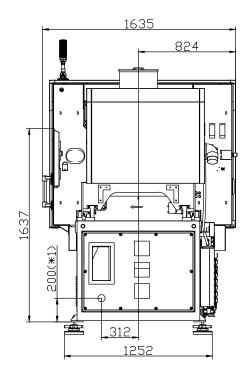

## Specification

ZERES 5 Series: Electric with Integrated Hydraulics

| Other             |         |                |
|-------------------|---------|----------------|
| Connection Power  | kW/A    | 430:27/45      |
|                   |         | 430h:31/52     |
|                   |         | 430hs:48/81    |
| Heating Power     | kW      | 13.5           |
| Machine Dimension | m       | 6.15x1.64x2.39 |
|                   | in.     | 242x65x94      |
| Machine Weight    | t       | 9.85           |
|                   | lbs.    | 21716          |
| Hopper Capacity   | I       | 25             |
|                   | gal     | 7              |
| Oil Pressure      | MPa     | 17.5           |
|                   | psi     | 2538           |
| Oil Flow          | l/min   | 79             |
|                   | gal/min | 21             |
| Oil Tank          | I       | 104            |
|                   | gal     | 27             |

\*1 Power in

Current and Power Cable are shown in the Main Power Supply Circuit

- \*2 To the mounting face of the fixed platen
- \*3 To the face of Hopper fixing platform
- \*4 To the top of the fixed platen
- \*5 Vibration dumping support

| Title: ZE V 2300-430 Layout Drawing          |          |                 |                                 |                                                                                         |                                                                                                                                                                                          | PLEASE READ:                                                                                    |                      |  |
|----------------------------------------------|----------|-----------------|---------------------------------|-----------------------------------------------------------------------------------------|------------------------------------------------------------------------------------------------------------------------------------------------------------------------------------------|-------------------------------------------------------------------------------------------------|----------------------|--|
| ABSOLUTE                                     |          | Sheet: 1 of 1   |                                 | The designs on this drawing were validated using machine manufacturer's drawings and/or |                                                                                                                                                                                          |                                                                                                 |                      |  |
|                                              |          | Drawn By: Harry | Drawn By: Harry Date: 3/22/2024 |                                                                                         | information supplied by Absolute or the customer. It is the responsibility of the customer to review and confirm that all dimensions are consistent with the application intended and in |                                                                                                 |                      |  |
|                                              |          |                 | Chkd By:LEON XIE                | Date: 3/22/2024                                                                         | accordance with the facility requirements for space, part clearance, overhead clearance, or a                                                                                            |                                                                                                 |                      |  |
|                                              | Revision | Date: Dra       | wing #: Layout                  | NOT TO SCALE                                                                            | Size: 11 X 17 "B"                                                                                                                                                                        | other interference. By signing this document, the customer accepts full responsibility for this |                      |  |
|                                              |          |                 |                                 |                                                                                         | Units: mm / [in]                                                                                                                                                                         | design and application.                                                                         |                      |  |
| Absolute Haitian Corporation                 |          |                 |                                 | Material:                                                                               |                                                                                                                                                                                          |                                                                                                 |                      |  |
| 33 Southgate St. Worcester, MA               |          |                 |                                 | Part:<br>Part:                                                                          | Customer:                                                                                                                                                                                | Customer Approval:                                                                              |                      |  |
| T:+1 508-792-4305<br>www.absolutehaitian.com | Rev #: 4 |                 | F                               |                                                                                         |                                                                                                                                                                                          | t:                                                                                              | Authorized Signature |  |
|                                              | Rev #: 5 |                 |                                 | Part:<br> Part:                                                                         |                                                                                                                                                                                          |                                                                                                 |                      |  |