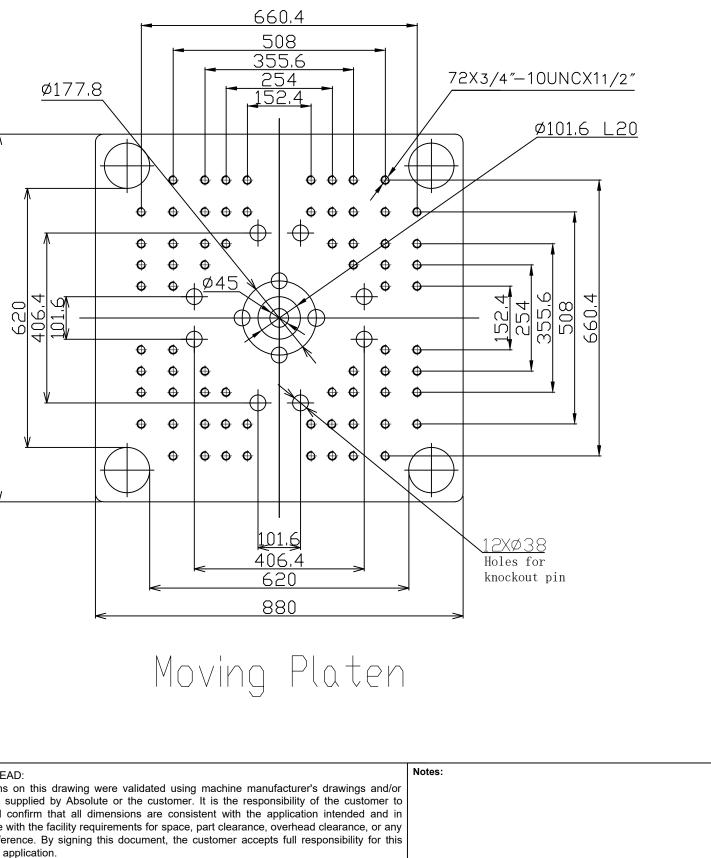

#### ZE2300V-430

ZERES 5 Series: Electric with Integrated Hydraulics

| Clamping Unit                   |         | ZE2300 V    |
|---------------------------------|---------|-------------|
| Clamping Force                  | kN      | 2300        |
|                                 | US Tons | 259         |
| Mold Opening Stroke             | mm      | 550         |
|                                 | in.     | 21.65       |
| Minimum Mold Height             | mm      | 220         |
|                                 | in.     | 8.66        |
| Maximum Mold Height             | mm      | 600         |
|                                 | in.     | 23.62       |
| Maximum Daylight                | mm      | 1150        |
|                                 | in.     | 45.28       |
| Distance Between Tie-Bars (HXV) | mm      | 620x620     |
|                                 | in.     | 24.41x24.41 |
| Platen Dimensions (HXV)         | mm      | 880x880     |
|                                 | in.     | 34.65x34.65 |
| Minimum Mold Size               | mm      | 400x400     |
|                                 | in.     | 15.75x15.75 |
| Ejector Stroke                  | mm      | 150         |
|                                 | in.     | 5.91        |
| Ejector Force                   | kN      | 55          |
|                                 | US Tons | 6           |

Absolute Haitian Corporation • 33 Southgate St. Worcester, MA 01610 508-459-5372 • absolutehaitian.com

Fixed Platen

|                                                                                                                | Title: ZE/VEV 2300 Fixed & Moving Platens Drawing |                            |                |                  |                                 | PLEASE READ:                     |                                                                                                                                                                                |                      |  |  |
|----------------------------------------------------------------------------------------------------------------|---------------------------------------------------|----------------------------|----------------|------------------|---------------------------------|----------------------------------|--------------------------------------------------------------------------------------------------------------------------------------------------------------------------------|----------------------|--|--|
|                                                                                                                | Machine                                           | Machine Model: ZE/VEV 2300 |                |                  | Sheet: 1 of 1                   |                                  | The designs on this drawing were validated using machine manufacturer's drawings and/or                                                                                        |                      |  |  |
| ABSOLUTE                                                                                                       |                                                   |                            | lumber:<br>le: |                  | r <b>awn By:</b> Harry          | Date: 1/9/2024                   | information supplied by Absolute or the customer. It is the responsibility of the custo<br>review and confirm that all dimensions are consistent with the application intended |                      |  |  |
|                                                                                                                |                                                   |                            |                |                  | Chkd By:LEON XIE Date: 1/9/2024 |                                  | accordance with the facility requirements for space, part clearance, overhead clearance, or any                                                                                |                      |  |  |
|                                                                                                                |                                                   | Date:                      | Drawing #:     | N                | OT TO SCALE                     | Size: 11 X 17 "B"                |                                                                                                                                                                                |                      |  |  |
| Absolute Haitian Corporation<br>33 Southgate St. Worcester, MA<br>T:+1 508-792-4305<br>www.absolutehaitian.com | Rev #: 1                                          |                            |                | Units: mm / [in] |                                 | design and application.          |                                                                                                                                                                                |                      |  |  |
|                                                                                                                | Rev #: 2                                          |                            |                |                  |                                 | Material:                        |                                                                                                                                                                                |                      |  |  |
|                                                                                                                | Rev #: 3                                          |                            |                |                  |                                 | Part:<br>Part:<br>Part:<br>Part: | Customer:                                                                                                                                                                      | Customer Approval:   |  |  |
|                                                                                                                | Rev #: 4                                          |                            |                |                  |                                 |                                  |                                                                                                                                                                                | Authorized Signature |  |  |
|                                                                                                                | Rev #: 5                                          |                            |                |                  |                                 | Part:<br>Part:                   |                                                                                                                                                                                |                      |  |  |