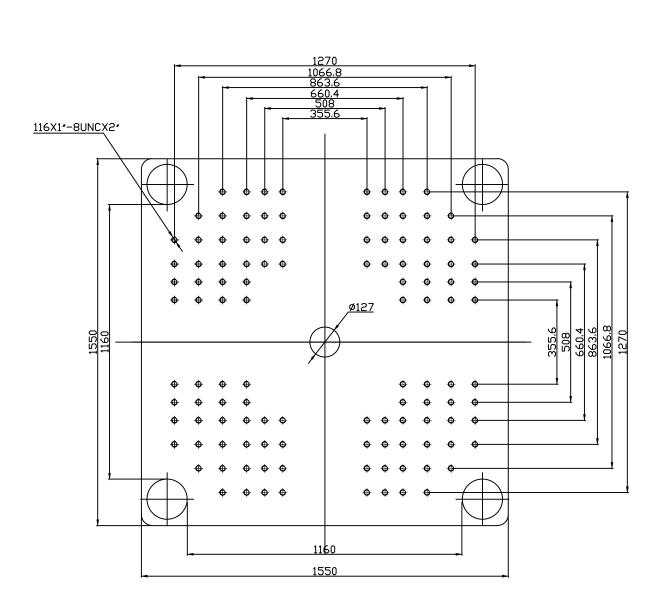

Absolute Haitian Corporation • 33 Southgate St. Worcester, MA 01610 508-459-5372 • absolutehaitian.com

Fixed Platen

Moving Platen

| Title: ZE/ | Title: ZE/VEV 8500 Fixed & Moving Platens Drawing |            |  |
|------------|---------------------------------------------------|------------|--|
|            | Model: ZE/VEV 8<br>Serial Number:<br>Fonnage:     | 8500       |  |
| Revision   | Date:                                             | Drawing #: |  |

Machine Model: ZE/VEV 8500 The designs on this drawing were validated using machine manufacturer's drawings Sheet: 1 of 1 Machine Serial Number: information supplied by Absolute or the customer. It is the responsibility of the custo Drawn By: Harry Date: 1/9/2024 Machine Tonnage: review and confirm that all dimensions are consistent with the application intended Chkd By:LEON XIE Date: 1/9/2024 accordance with the facility requirements for space, part clearance, overhead clearance, Revision Date: Drawing #: Size: 11 X 17 "B" NOT TO SCALE other interference. By signing this document, the customer accepts full responsibility design and application. Rev #: 1 Units: mm / [in] Rev #: 2 Material: Absolute Haitian Corporation Part: Part: Part: Part: Part: Part: Rev #: 3 33 Southgate St. Worcester, MA Customer: Customer Approval: T:+1 508-792-4305 Rev #: 4 uthorized Signature www.absolutehaitian.com Rev #: 5