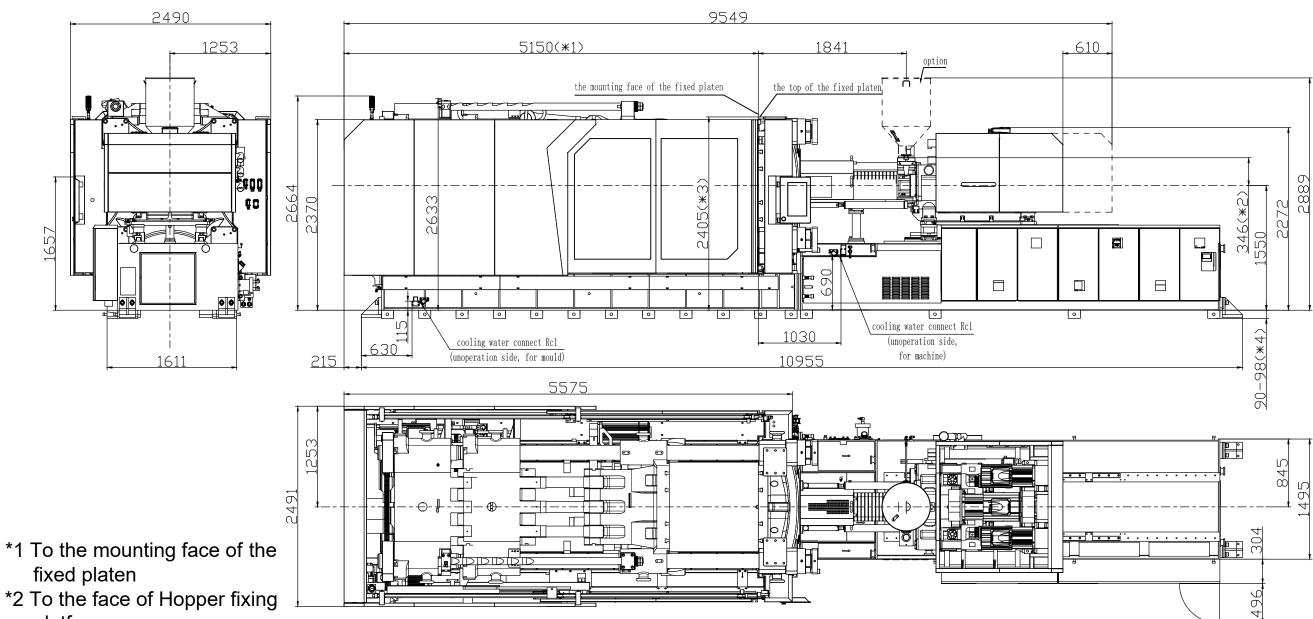

## Specification

ZERES 5 Series: Electric with Integrated Hydraulics

| Other             |         |                 |
|-------------------|---------|-----------------|
| Connection Power  | kW/A    | 83/138          |
|                   |         |                 |
|                   |         |                 |
| Heating Power     | kW      | 42.6            |
| Machine Dimension | m       | 11.17x2.49x2.67 |
|                   | in.     | 440x98x105      |
| Machine Weight    | t       | 49.3            |
|                   | lbs.    | 108688          |
| Hopper Capacity   | I       | 100             |
|                   | gal     | 26              |
| Oil Pressure      | MPa     | 21              |
|                   | psi     | 3046            |
| Oil Flow          | l/min   | 248             |
|                   | gal/min | 66              |
| Oil Tank          | I       | 411             |
|                   | gal     | 109             |

#### \*NOTE:

- 1. Machine dimensions and weights are based on the international standard configuration and are for reference only. Any options or country specific requirements will affect this. Contact Absolute Haitian service department for machine specific information.
- 2. Power requirements are based on the international standard configuration and are for reference only. Any options or country specific requirements will affect this. Contact Absolute Haitian service department for machine specific information.

- platform
- \*3 To the top of the fixed platen
- \*4 Vibration dumping support

|                                                             | Notes: |
|-------------------------------------------------------------|--------|
| s and/or<br>tomer to<br>d and in<br>e, or any<br>/ for this |        |
|                                                             |        |