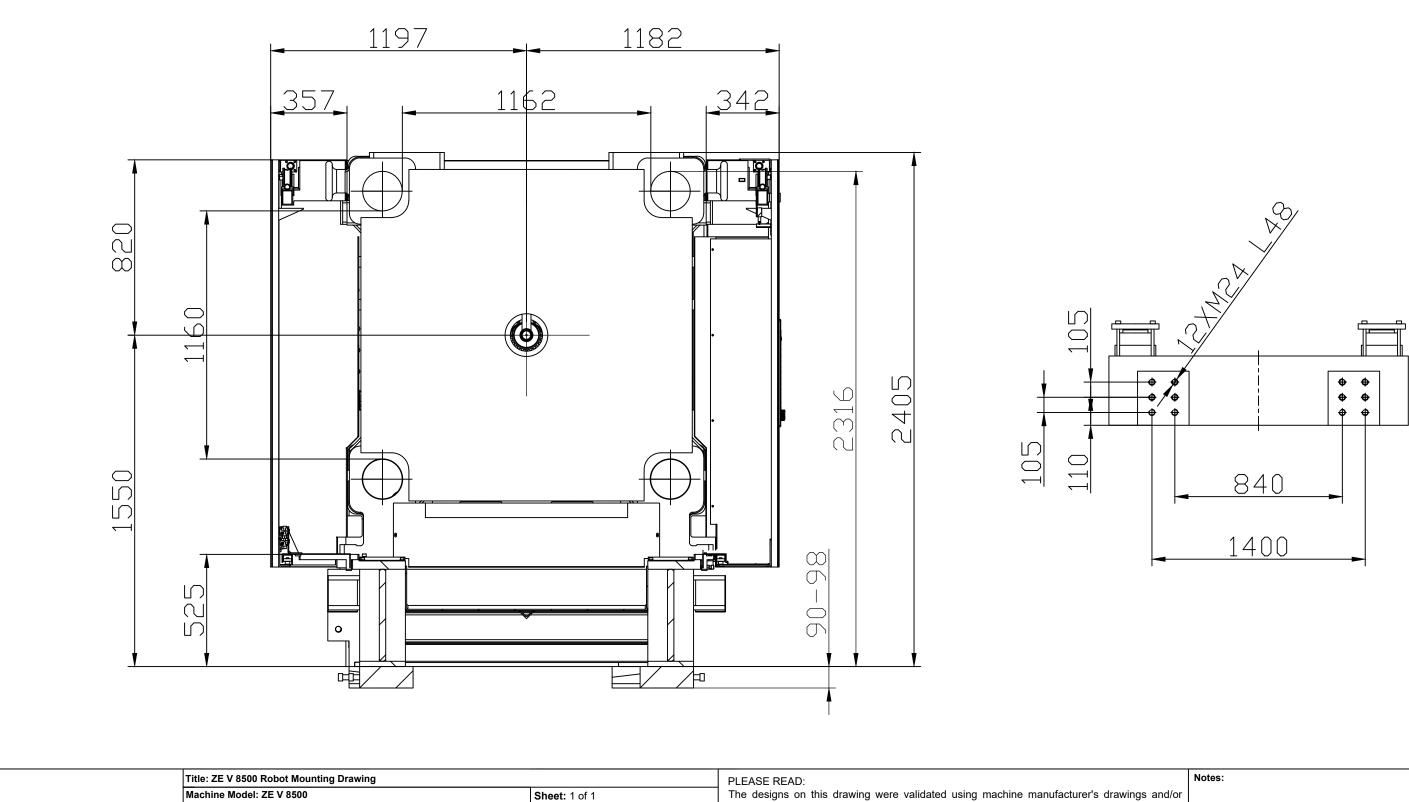

|                                                                                                                | Title: ZE V 8500 Robot Mounting Drawing                                                |       |                           |                | PLEASE READ:                                                                                                                                                                                                                                                                                                                                                                                                                                                                                                                                                                                                                                                                                                                                                                                                                                                                                                                                                                                                                                                                                                                                                                                                                                                                                                                                                                                                                                                                                                                                                                                                                                                                                                                                                                                                                                                                                                                                                                                                                                                                                                                  |                                                                                            |                                            |  |
|----------------------------------------------------------------------------------------------------------------|----------------------------------------------------------------------------------------|-------|---------------------------|----------------|-------------------------------------------------------------------------------------------------------------------------------------------------------------------------------------------------------------------------------------------------------------------------------------------------------------------------------------------------------------------------------------------------------------------------------------------------------------------------------------------------------------------------------------------------------------------------------------------------------------------------------------------------------------------------------------------------------------------------------------------------------------------------------------------------------------------------------------------------------------------------------------------------------------------------------------------------------------------------------------------------------------------------------------------------------------------------------------------------------------------------------------------------------------------------------------------------------------------------------------------------------------------------------------------------------------------------------------------------------------------------------------------------------------------------------------------------------------------------------------------------------------------------------------------------------------------------------------------------------------------------------------------------------------------------------------------------------------------------------------------------------------------------------------------------------------------------------------------------------------------------------------------------------------------------------------------------------------------------------------------------------------------------------------------------------------------------------------------------------------------------------|--------------------------------------------------------------------------------------------|--------------------------------------------|--|
|                                                                                                                | Machine Model: ZE V 8500                                                               |       |                           | Sheet: 1 of 1  |                                                                                                                                                                                                                                                                                                                                                                                                                                                                                                                                                                                                                                                                                                                                                                                                                                                                                                                                                                                                                                                                                                                                                                                                                                                                                                                                                                                                                                                                                                                                                                                                                                                                                                                                                                                                                                                                                                                                                                                                                                                                                                                               | The designs on this drawing were validated using machine manufacturer's drawings a         |                                            |  |
|                                                                                                                | Machine Serial Number:<br>Machine Tonnage:<br>Revision Date: Drawing #: Robot Mounting |       | Drawn By: Harry           | Date: 4/9/2024 | information supplied by Absolute or the customer. It is the responsibility of the review and confirm that all dimensions are consistent with the application into the supplication of the |                                                                                            |                                            |  |
| Absolute Haitian Corporation<br>33 Southgate St. Worcester, MA<br>T:+1 508-792-4305<br>www.absolutehaitian.com |                                                                                        |       | Chkd By:LEON XIE          | Date: 4/9/2024 | accordance with the facility requirements for space, part clearance, overhead clearance, o                                                                                                                                                                                                                                                                                                                                                                                                                                                                                                                                                                                                                                                                                                                                                                                                                                                                                                                                                                                                                                                                                                                                                                                                                                                                                                                                                                                                                                                                                                                                                                                                                                                                                                                                                                                                                                                                                                                                                                                                                                    |                                                                                            |                                            |  |
|                                                                                                                | Revision                                                                               | Date: | Drawing #: Robot Mounting | NOT TO SCALE   | Size: 11 X 17 "B"                                                                                                                                                                                                                                                                                                                                                                                                                                                                                                                                                                                                                                                                                                                                                                                                                                                                                                                                                                                                                                                                                                                                                                                                                                                                                                                                                                                                                                                                                                                                                                                                                                                                                                                                                                                                                                                                                                                                                                                                                                                                                                             | other interference. By signing this document, the customer accepts full responsibility for |                                            |  |
|                                                                                                                | Rev #: 1                                                                               |       |                           |                | Units: mm / [in]                                                                                                                                                                                                                                                                                                                                                                                                                                                                                                                                                                                                                                                                                                                                                                                                                                                                                                                                                                                                                                                                                                                                                                                                                                                                                                                                                                                                                                                                                                                                                                                                                                                                                                                                                                                                                                                                                                                                                                                                                                                                                                              | design and application.                                                                    |                                            |  |
|                                                                                                                | Rev #: 2                                                                               |       |                           |                | Material:                                                                                                                                                                                                                                                                                                                                                                                                                                                                                                                                                                                                                                                                                                                                                                                                                                                                                                                                                                                                                                                                                                                                                                                                                                                                                                                                                                                                                                                                                                                                                                                                                                                                                                                                                                                                                                                                                                                                                                                                                                                                                                                     |                                                                                            |                                            |  |
|                                                                                                                | Rev #: 3                                                                               |       |                           |                | Part:<br>Part:<br>Part:<br>Part:                                                                                                                                                                                                                                                                                                                                                                                                                                                                                                                                                                                                                                                                                                                                                                                                                                                                                                                                                                                                                                                                                                                                                                                                                                                                                                                                                                                                                                                                                                                                                                                                                                                                                                                                                                                                                                                                                                                                                                                                                                                                                              | Customer:                                                                                  | Customer Approval:<br>Authorized Signature |  |
|                                                                                                                | Rev #: 4                                                                               |       |                           |                |                                                                                                                                                                                                                                                                                                                                                                                                                                                                                                                                                                                                                                                                                                                                                                                                                                                                                                                                                                                                                                                                                                                                                                                                                                                                                                                                                                                                                                                                                                                                                                                                                                                                                                                                                                                                                                                                                                                                                                                                                                                                                                                               |                                                                                            |                                            |  |
| www.absolutenatian.com                                                                                         | Rev #: 5                                                                               |       |                           |                | Part:<br>Part:                                                                                                                                                                                                                                                                                                                                                                                                                                                                                                                                                                                                                                                                                                                                                                                                                                                                                                                                                                                                                                                                                                                                                                                                                                                                                                                                                                                                                                                                                                                                                                                                                                                                                                                                                                                                                                                                                                                                                                                                                                                                                                                |                                                                                            |                                            |  |