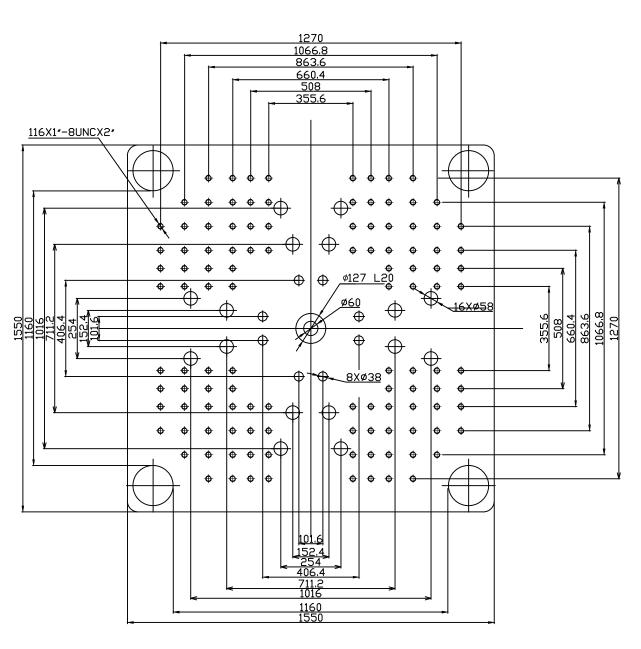

|                                                                                                                | Title: ZE V 8500 Robot Mounting Drawing                                                |       |                           |                | PLEASE READ:                                                                                                                                                                                                                                                                                                                                                                                                                                                                                                                                                                                                                                                                                                                                                                                                                                                                                                                                                                                                                                                                                                                                                                                                                                                                                                                                                                                                                                                                                                                                                                                                                                                                                                                                                                                                                                                                                                                                                                                                                                                                                                                  |                                                                                            |                                            |  |
|----------------------------------------------------------------------------------------------------------------|----------------------------------------------------------------------------------------|-------|---------------------------|----------------|-------------------------------------------------------------------------------------------------------------------------------------------------------------------------------------------------------------------------------------------------------------------------------------------------------------------------------------------------------------------------------------------------------------------------------------------------------------------------------------------------------------------------------------------------------------------------------------------------------------------------------------------------------------------------------------------------------------------------------------------------------------------------------------------------------------------------------------------------------------------------------------------------------------------------------------------------------------------------------------------------------------------------------------------------------------------------------------------------------------------------------------------------------------------------------------------------------------------------------------------------------------------------------------------------------------------------------------------------------------------------------------------------------------------------------------------------------------------------------------------------------------------------------------------------------------------------------------------------------------------------------------------------------------------------------------------------------------------------------------------------------------------------------------------------------------------------------------------------------------------------------------------------------------------------------------------------------------------------------------------------------------------------------------------------------------------------------------------------------------------------------|--------------------------------------------------------------------------------------------|--------------------------------------------|--|
|                                                                                                                | Machine Model: ZE V 8500                                                               |       |                           | Sheet: 1 of 1  |                                                                                                                                                                                                                                                                                                                                                                                                                                                                                                                                                                                                                                                                                                                                                                                                                                                                                                                                                                                                                                                                                                                                                                                                                                                                                                                                                                                                                                                                                                                                                                                                                                                                                                                                                                                                                                                                                                                                                                                                                                                                                                                               | The designs on this drawing were validated using machine manufacturer's drawings a         |                                            |  |
|                                                                                                                | Machine Serial Number:<br>Machine Tonnage:<br>Revision Date: Drawing #: Robot Mounting |       | Drawn By: Harry           | Date: 4/9/2024 | information supplied by Absolute or the customer. It is the responsibility of the review and confirm that all dimensions are consistent with the application into the supplication of the |                                                                                            |                                            |  |
| Absolute Haitian Corporation<br>33 Southgate St. Worcester, MA<br>T:+1 508-792-4305<br>www.absolutehaitian.com |                                                                                        |       | Chkd By:LEON XIE          | Date: 4/9/2024 | accordance with the facility requirements for space, part clearance, overhead clearance, o                                                                                                                                                                                                                                                                                                                                                                                                                                                                                                                                                                                                                                                                                                                                                                                                                                                                                                                                                                                                                                                                                                                                                                                                                                                                                                                                                                                                                                                                                                                                                                                                                                                                                                                                                                                                                                                                                                                                                                                                                                    |                                                                                            |                                            |  |
|                                                                                                                | Revision                                                                               | Date: | Drawing #: Robot Mounting | NOT TO SCALE   | Size: 11 X 17 "B"                                                                                                                                                                                                                                                                                                                                                                                                                                                                                                                                                                                                                                                                                                                                                                                                                                                                                                                                                                                                                                                                                                                                                                                                                                                                                                                                                                                                                                                                                                                                                                                                                                                                                                                                                                                                                                                                                                                                                                                                                                                                                                             | other interference. By signing this document, the customer accepts full responsibility for |                                            |  |
|                                                                                                                | Rev #: 1                                                                               |       |                           |                | Units: mm / [in]                                                                                                                                                                                                                                                                                                                                                                                                                                                                                                                                                                                                                                                                                                                                                                                                                                                                                                                                                                                                                                                                                                                                                                                                                                                                                                                                                                                                                                                                                                                                                                                                                                                                                                                                                                                                                                                                                                                                                                                                                                                                                                              | design and application.                                                                    |                                            |  |
|                                                                                                                | Rev #: 2                                                                               |       |                           |                | Material:                                                                                                                                                                                                                                                                                                                                                                                                                                                                                                                                                                                                                                                                                                                                                                                                                                                                                                                                                                                                                                                                                                                                                                                                                                                                                                                                                                                                                                                                                                                                                                                                                                                                                                                                                                                                                                                                                                                                                                                                                                                                                                                     |                                                                                            |                                            |  |
|                                                                                                                | Rev #: 3                                                                               |       |                           |                | Part:<br>Part:<br>Part:<br>Part:                                                                                                                                                                                                                                                                                                                                                                                                                                                                                                                                                                                                                                                                                                                                                                                                                                                                                                                                                                                                                                                                                                                                                                                                                                                                                                                                                                                                                                                                                                                                                                                                                                                                                                                                                                                                                                                                                                                                                                                                                                                                                              | Customer:                                                                                  | Customer Approval:<br>Authorized Signature |  |
|                                                                                                                | Rev #: 4                                                                               |       |                           |                |                                                                                                                                                                                                                                                                                                                                                                                                                                                                                                                                                                                                                                                                                                                                                                                                                                                                                                                                                                                                                                                                                                                                                                                                                                                                                                                                                                                                                                                                                                                                                                                                                                                                                                                                                                                                                                                                                                                                                                                                                                                                                                                               |                                                                                            |                                            |  |
| www.absolutenatian.com                                                                                         | Rev #: 5                                                                               |       |                           |                | Part:<br>Part:                                                                                                                                                                                                                                                                                                                                                                                                                                                                                                                                                                                                                                                                                                                                                                                                                                                                                                                                                                                                                                                                                                                                                                                                                                                                                                                                                                                                                                                                                                                                                                                                                                                                                                                                                                                                                                                                                                                                                                                                                                                                                                                |                                                                                            |                                            |  |