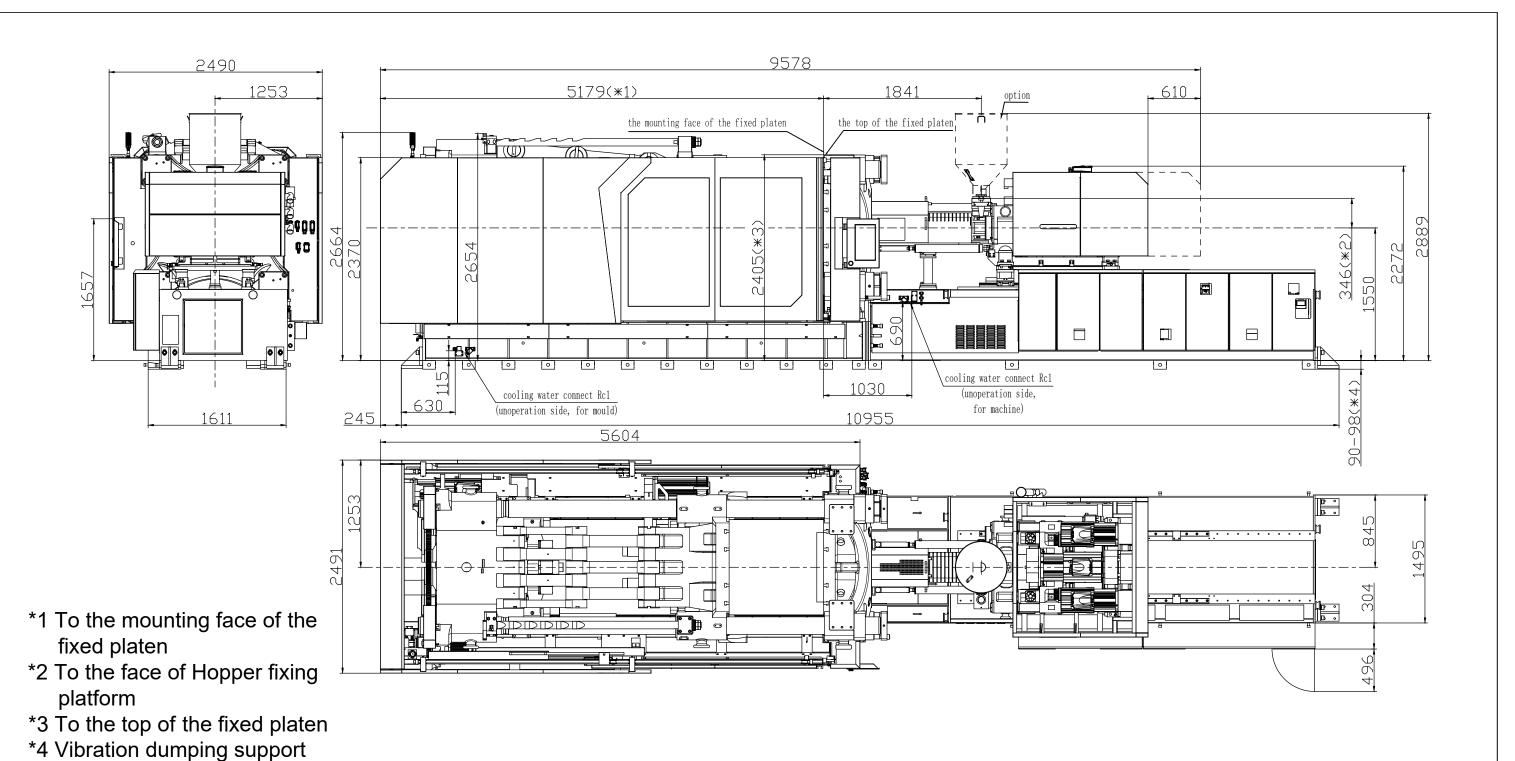

Customer: Customer Approval:

Notes:

**Absolute Haitian Corporation** 33 Southgate St. Worcester, MA T:+1 508-792-4305

Title: ZE V 10000-3350 Layout Drawing Machine Model: ZE V 10000-3350 Sheet: 1 of 1 Machine Serial Number: Drawn By: Harry Date: 3/22/2024 Machine Tonnage: Chkd By:LEON XIE Date: 3/22/2024 Revision Date: NOT TO SCALE Size: 11 X 17 "B" Drawing #: Layout Rev #: 1 Units: mm / [in] Rev #: 2 Material: Part: Part: Part: Part: Part: Part: Rev #: 3 Rev #: 4 Rev #: 5

### PLEASE READ:

information supplied by Absolute or the customer. It is the responsibility of the customer to review and confirm that all dimensions are consistent with the application intended and in accordance with the facility requirements for space, part clearance, overhead clearance, or any other interference. By signing this document, the customer accepts full responsibility for this

**Customer:** Customer Approval:

Notes: The designs on this drawing were validated using machine manufacturer's drawings and/or design and application.

Notes:

Absolute Haitian Corporation
33 Southgate St. Worcester, MA
T:+1 508-792-4305