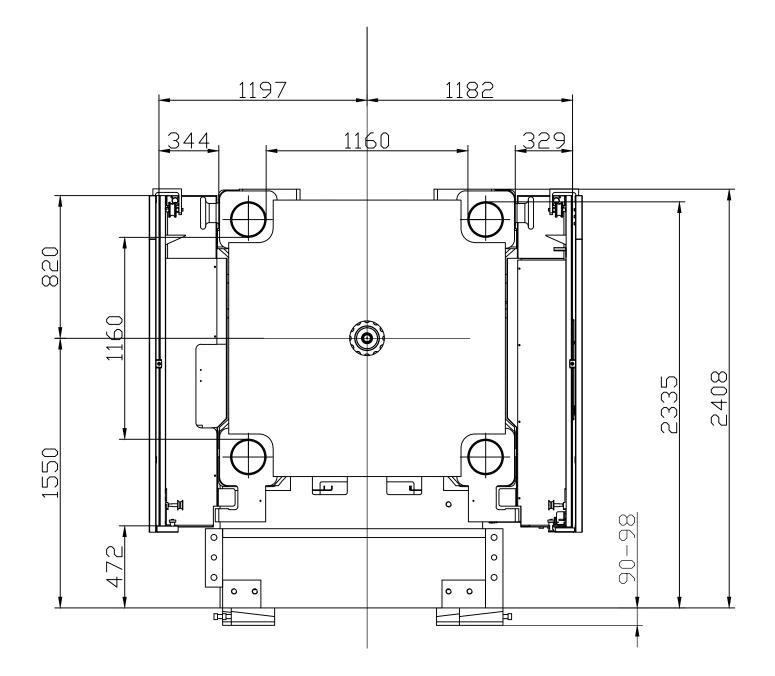

Customer: Customer Approval:

Notes:

**Absolute Haitian Corporation** 33 Southgate St. Worcester, MA T:+1 508-792-4305

Title: ZE V 10000-3350 Layout Drawing Machine Model: ZE V 10000-3350 Sheet: 1 of 1 Machine Serial Number: Drawn By: Harry Date: 3/22/2024 Machine Tonnage: Chkd By:LEON XIE Date: 3/22/2024 Revision Date: NOT TO SCALE Size: 11 X 17 "B" Drawing #: Layout Rev #: 1 Units: mm / [in] Rev #: 2 Material: Part: Part: Part: Part: Part: Part: Rev #: 3 Rev #: 4 Rev #: 5