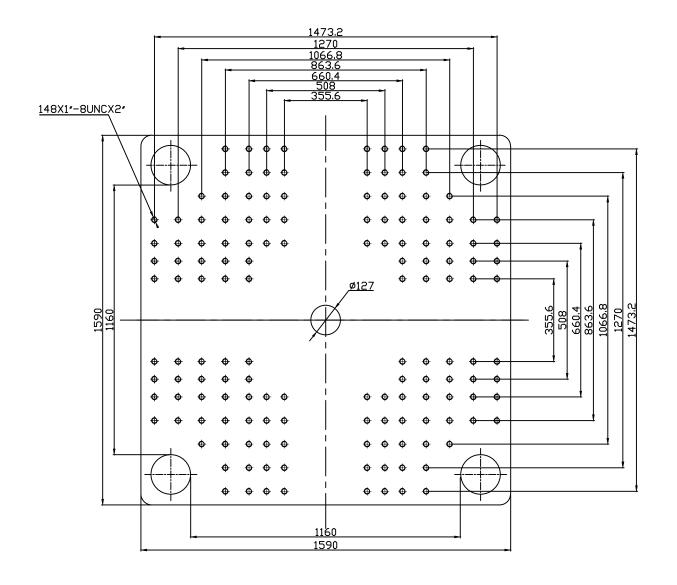

Absolute Haitian Corporation 33 Southgate St. Worcester, MA T:+1 508-792-4305 www.absolutehaitian.com

| Machine Model: ZE V 10000<br>Machine Serial Number:<br>Machine Tonnage: |       |            | Sheet: 1 of 1    | Sheet: 1 of 1     |  |
|-------------------------------------------------------------------------|-------|------------|------------------|-------------------|--|
|                                                                         |       | ber:       | Drawn By: Harry  | Date: 5/30/2024   |  |
|                                                                         |       |            | Chkd By:LEON XIE | Date: 5/30/2024   |  |
| Revision                                                                | Date: | Drawing #: | NOT TO SCALE     | Size: 11 X 17 "B" |  |
| Rev #: 1                                                                |       |            |                  | Units: mm / [in]  |  |
| Rev #: 2                                                                |       |            |                  | Material:         |  |
| Rev #: 3                                                                |       |            |                  | Part:<br>Part:    |  |
| Rev #: 4                                                                |       |            |                  | Part:<br>Part:    |  |
| Rev #: 5                                                                |       |            |                  | Part:<br>Part:    |  |

### PLEASE READ:

The designs on this drawing were validated using machine manufacturer's drawings and/or information supplied by Absolute or the customer. It is the responsibility of the customer to review and confirm that all dimensions are consistent with the application intended and in accordance with the facility requirements for space, part clearance, overhead clearance, or any other interference. By signing this document, the customer accepts full responsibility for this design and application.