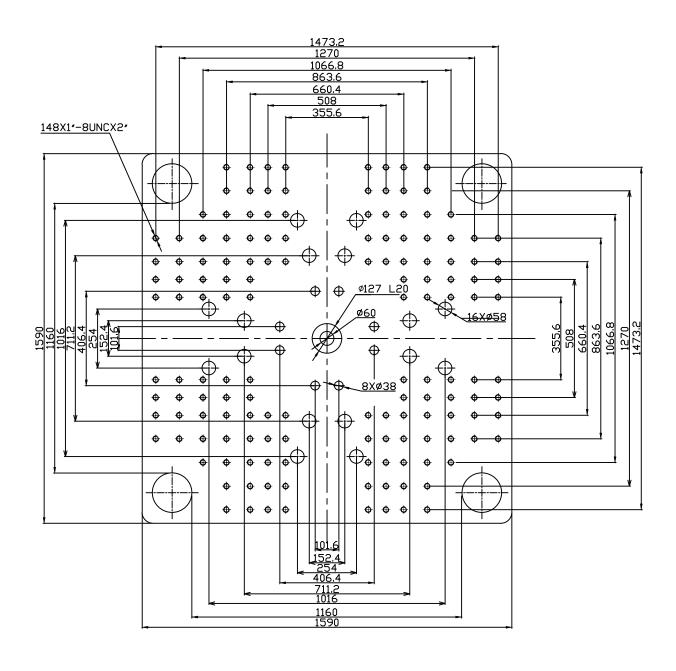

| Title: ZE \               | / 10000 Ro                                 | bot Mounting Drawing      |                  |                   |
|---------------------------|--------------------------------------------|---------------------------|------------------|-------------------|
| Machine Model: ZE V 10000 |                                            | Sheet: 1 of 1             |                  |                   |
|                           | Machine Serial Number:<br>Machine Tonnage: |                           | Drawn By: Harry  | Date: 4/9/2024    |
|                           |                                            |                           | Chkd By:LEON XIE | Date: 4/9/2024    |
| Revision                  | Date:                                      | Drawing #: Robot Mounting | NOT TO SCALE     | Size: 11 X 17 "B" |
| Rev #: 1                  |                                            |                           | •                | Units: mm / [in]  |
| Rev #: 2                  |                                            |                           |                  | Material:         |
| Rev #: 3                  |                                            |                           |                  | Part:<br>Part:    |
| Rev #: 4                  |                                            |                           |                  | Part:<br>Part:    |
| Rev #: 5                  |                                            |                           |                  | Part:<br>Part:    |

### PLEASE READ:

The designs on this drawing were validated using machine manufacturer's drawings and/or information supplied by Absolute or the customer. It is the responsibility of the customer to review and confirm that all dimensions are consistent with the application intended and in accordance with the facility requirements for space, part clearance, overhead clearance, or any other interference. By signing this document, the customer accepts full responsibility for this design and application.