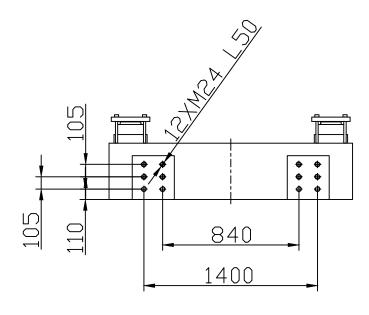

| Title: ZE \               | / 10000 Ro                                 | bot Mounting Drawing      |                  |                   |
|---------------------------|--------------------------------------------|---------------------------|------------------|-------------------|
| Machine Model: ZE V 10000 |                                            | Sheet: 1 of 1             |                  |                   |
|                           | Machine Serial Number:<br>Machine Tonnage: |                           | Drawn By: Harry  | Date: 4/9/2024    |
|                           |                                            |                           | Chkd By:LEON XIE | Date: 4/9/2024    |
| Revision                  | Date:                                      | Drawing #: Robot Mounting | NOT TO SCALE     | Size: 11 X 17 "B" |
| Rev #: 1                  |                                            |                           | •                | Units: mm / [in]  |
| Rev #: 2                  |                                            |                           |                  | Material:         |
| Rev #: 3                  |                                            |                           |                  | Part:<br>Part:    |
| Rev #: 4                  |                                            |                           |                  | Part:<br>Part:    |
| Rev #: 5                  |                                            |                           |                  | Part:<br>Part:    |